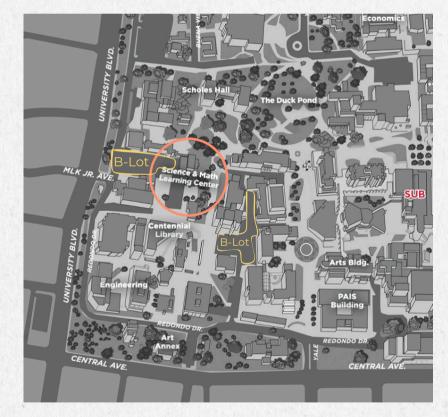

## Meeting Details

Date: November 7th

Time: 5:30-7:30 PM

(WP)

Location: University of New Mexico, Science & Math Learning Center

Dinner will be provided, please fill out the <u>Google</u> <u>Form</u>

## Parking

Parking passes for B Lot will be provided upon arrival so please arrive with enough time to retrieve a pass and place it in your car, or pay to park in the garage.

Looking for more information? See the <u>Math Circle Website</u> or email any of the following to ask a question! alma.mckown@aps.edu blythe.tipton@aps.edu crisp@math.unm.edu